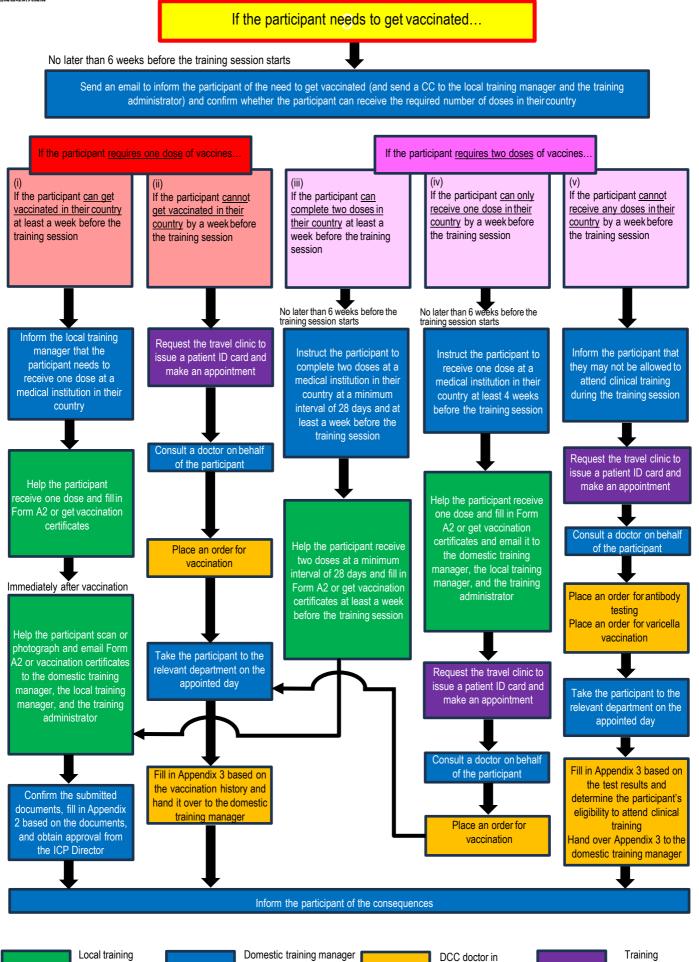

## Medical Examination Flowchart 2-B. Measles, Mumps, Rubella, and Varicella (MMRV)

Ver. Feb 2018

administrator

(Course Leader)

charge