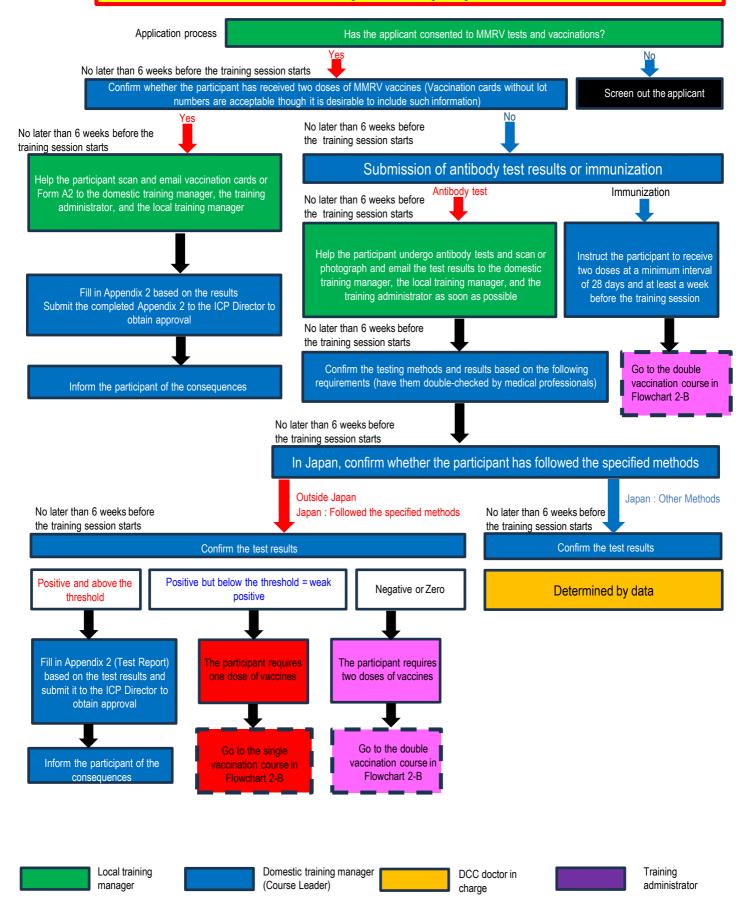

## Medical Examination Flowchart 2-A. Measles, Mumps, Rubella, and Varicella (MMRV)

Ver. May 2025

The domestic training manager should directly communicate with participants via email (and send CCs to the local training managers).

If the domestic training manager has difficulty communicating with some participants, institutional support should be provided to facilitate communication through the local training managers in their countries.

manager