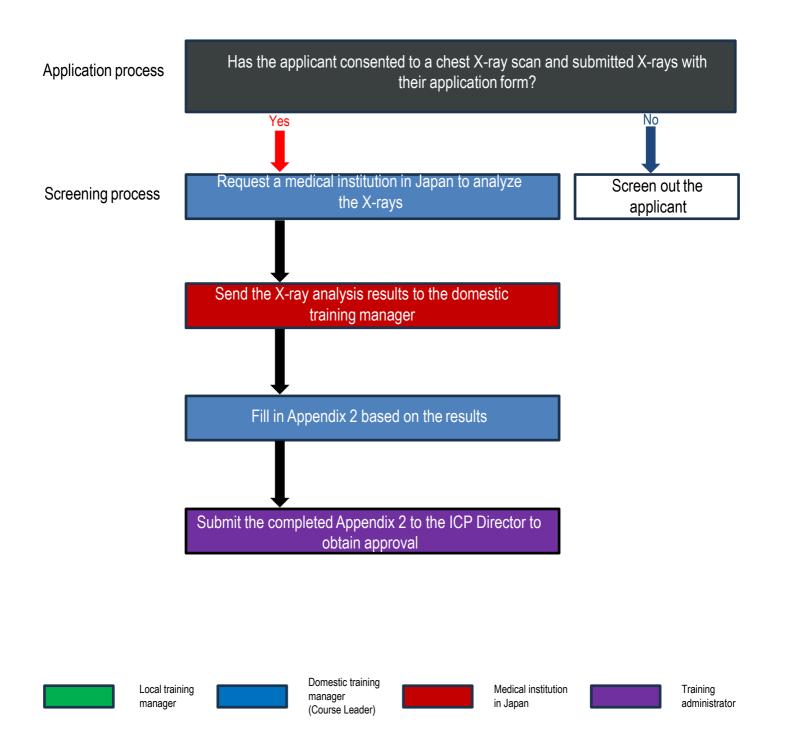

## Medical Examination Flowchart 1-A. Chest X-ray Examination (X-ray analysis by medical institutions in Japan)

Ver. Feb 2018