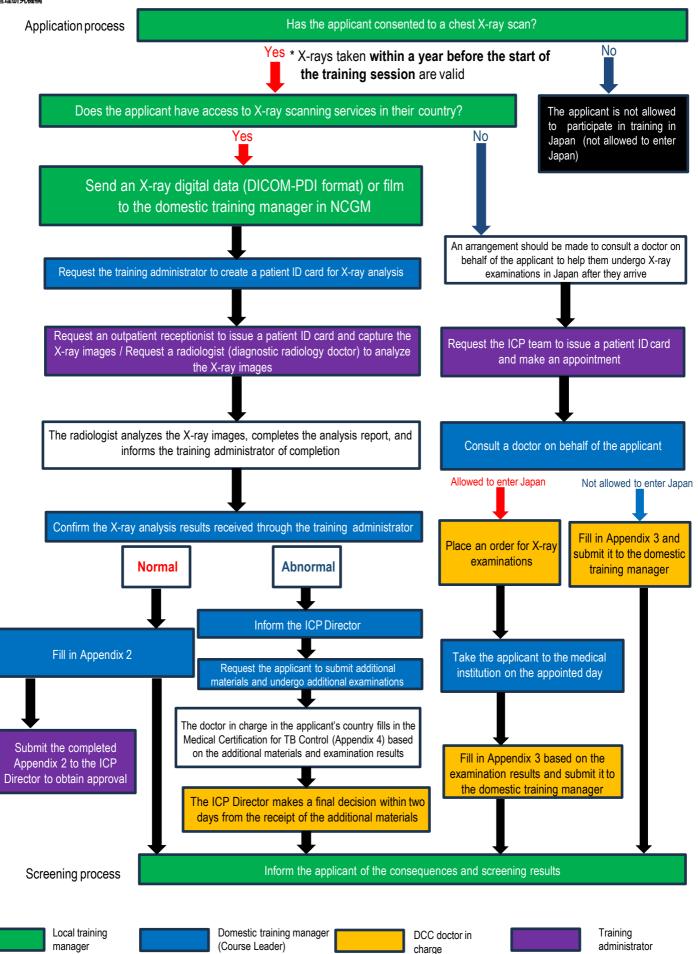

## Medical Examination Flowchart 1-B. Chest X-ray Examination (X-ray analysis by NCGM radiologists)

Ver. May 2024